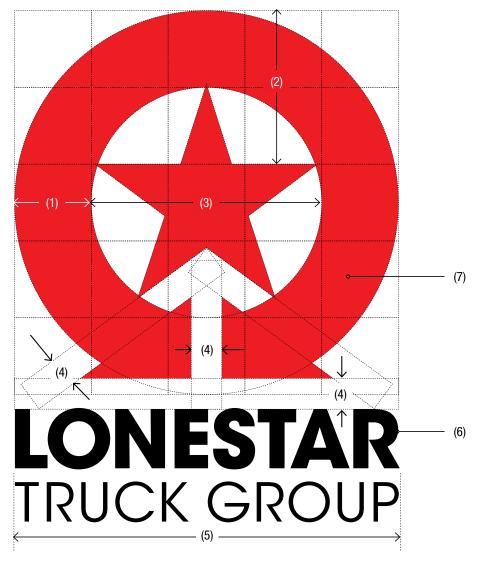

### **Download Related Graphic Assets Set**

This guide is provided to ensure visual continuity and maximum legibility of Lonestar's logo when viewed at various sizes and distances. The 5x5-unit grid provides a visual reference to illustrate the following notes:

- (1) Thickness of the circular red ring is 1/5th of its outer diameter.
- (2) Horizontal tips of the star are spaced 2/5ths from the grid's top.
- (3) Diameter of the inner star area is 3/5ths of its outer diameter.
- (4) Thickness of white negative spaces that form the upward pointing arrow are all the same, including the angled spaces and the bottom baseline space that separates the name LONESTAR from the bottom of the red symbol.
- (5) The width of the text block is the same as the ring's outer diameter.
- (6) "LONESTAR" type font is Avant Garde Bold and Avant Garde Book.
- (7) RED spot color is Pantone 485 or cmyk: 5%C, 100%M, 100%Y, 0%K.

Vendors please refer to the above <u>guide</u> when rendering the <u>Lonestar Truck Group Logo</u> as signage or embroidery.
Ratio of the red to white areas of the design should match this guide.